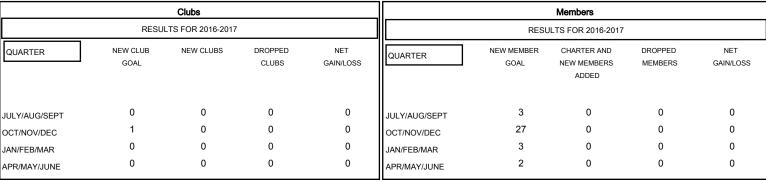

## MONTHLY MEMBERSHIP PROGRESS REPORT

District 25 B

Results as of: 6/30/2016





## GOALS AND ACTUAL NEW CLUBS CUMULATIVE



## GOALS AND ACTUAL MEMBERS CUMULATIVE



| -■-  | CURRENT YEAR GOALS FOR NEW |
|------|----------------------------|
| MEMB | EDS                        |

- CURRENT YEAR ACTUAL MEMBERS

- ▲ - LAST YEAR ACTUAL MEMBERS

| DROPPED CLUBS: 0 |   |
|------------------|---|
| DROPPED MEMBERS  |   |
| DECEASED         | 0 |
| CLUB CANCELLED   | 0 |
| OTHER            | 0 |
| TOTAL            | 0 |

| 0 CLUBS OF 0 ADDED 1 OR MORE NEW<br>MEMBERS | GENDER DIST<br>MALE<br>FEMALE | 0 (100.00%)<br>0 (100.00%)<br>0 (100.00%) |   |
|---------------------------------------------|-------------------------------|-------------------------------------------|---|
| CLICK HERE FOR HEALTH ASSESSMENT DATA       | FAMILY UNIT MEMBE             |