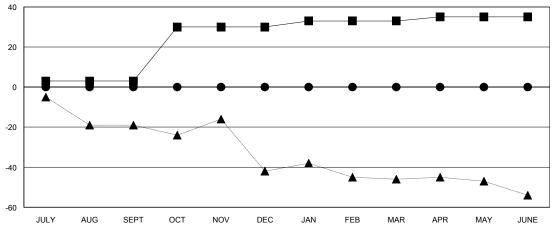

## GOALS AND ACTUAL MEMBERS CUMULATIVE

| -■-  | CURRENT YEAR GOALS FOR NEW |
|------|----------------------------|
| MEMB | EDS                        |

- CURRENT YEAR ACTUAL MEMBERS

- ▲ - LAST YEAR ACTUAL MEMBERS